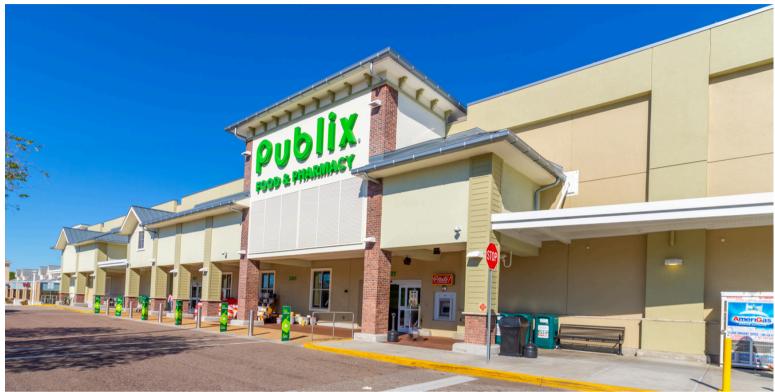

# LONGWOOD RETAIL AVAILABLE FOR LEASE SPRINGS PLAZA SHOPPING CENTER

2401 W State Road 434, Longwood, FL 32779

#### Highlights

- Join Publix, First Watch, Workout Anytime and Tijuana Flats at this longstanding community plaza!
- Anchored by Publix
- 1,179-5,795 SF suites available
- Excellent visibility and access, with 5 access points
- Shopping center 67,420± SF GLA
- Densely populated market area
- Frontage on State Road 434 and Wekiva Springs Road
- 175,000+ average monthly visits (Source: Placer.ai)
- Ample Parking