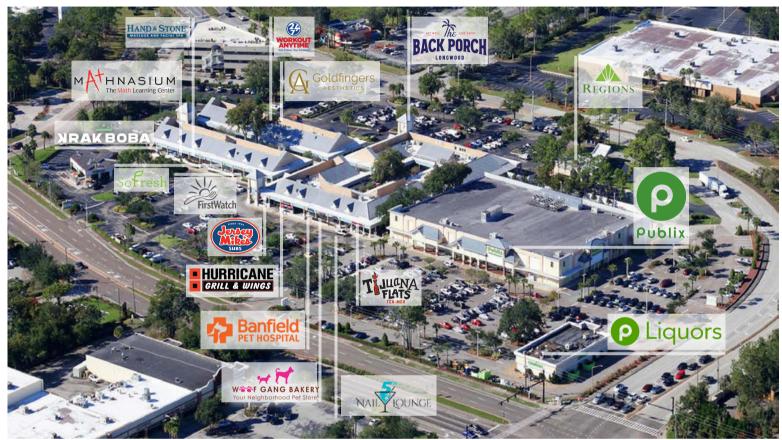

#### Highlights

- Join Publix, First Watch, Workout Anytime and Tijuana Flats at this longstanding community plaza!
- Anchored by Publix
- 1,179-5,795 SF suites available
- Excellent visibility and access, with 5 access points
- Shopping center 67,420± SF GLA
- Densely populated market area
- Frontage on State Road 434 and Wekiva Springs Road
- 175,000+ average monthly visits (Source: Placer.ai)
- Ample Parking

#### Flavia Kanyago

Vice President, Sales and Leasing (850) 264-3609 fkanyago@crossmarcservices.com

| Suite | Tenant                   | SF    |
|-------|--------------------------|-------|
| B105  | Little Wekiva Brewery    | 1,202 |
| B109  | Available                | 1,200 |
| B129  | Available                | 2,350 |
| B133  | Mykonos                  | 2,400 |
| B141  | Society Cleaners         | 1,200 |
| B145  | Turing Point             | 2,404 |
| B161  | The Back Porch           | 4,687 |
| B173  | Available                | 2,365 |
| C103  | Goodwill Donation Center | 2,200 |
| C119  | Bayou Kitchen            | 2,410 |
| C135  | Gold Fingers Aesthetics  | 1,200 |
| C151  | Workout Anytime          | 5,795 |
| C193  | Mulligan's               | 2,637 |
| E115  | Available                | 2,351 |
| E117  | Tijuana Flats            | 2,000 |
| E125  | 5th Nail Lounge          | 2,649 |

| Suite    | Tenant                        | SF    |
|----------|-------------------------------|-------|
| E129     | Woof Gang Bakery              | 1,200 |
| E137     | Banfield Pet Hospital         | 2,416 |
| E141     | Hurricane Grill & Wings       | 2,160 |
| E149     | Jersey Mikes                  | 1,419 |
| E157     | Beats & Tunes School of Music | 1,180 |
| E161     | Close Male Grooming           | 1,201 |
| E163     | Any Lab Test Now              | 1,200 |
| F107     | First Watch                   | 3,580 |
| F147     | SoFresh                       | 1,650 |
| F163/164 | Hand & Stone Massage          | 3,047 |
| F169     | Mathnasium                    | 1,213 |
| F179     | Krak Boba                     | 1,200 |
| F187     | Available                     | 1,200 |
| F191     | Available                     | 1,179 |
| OP       | Jeremiah's Italian Ice        | 2,136 |
| OP       | Regions Bank                  | 2,389 |