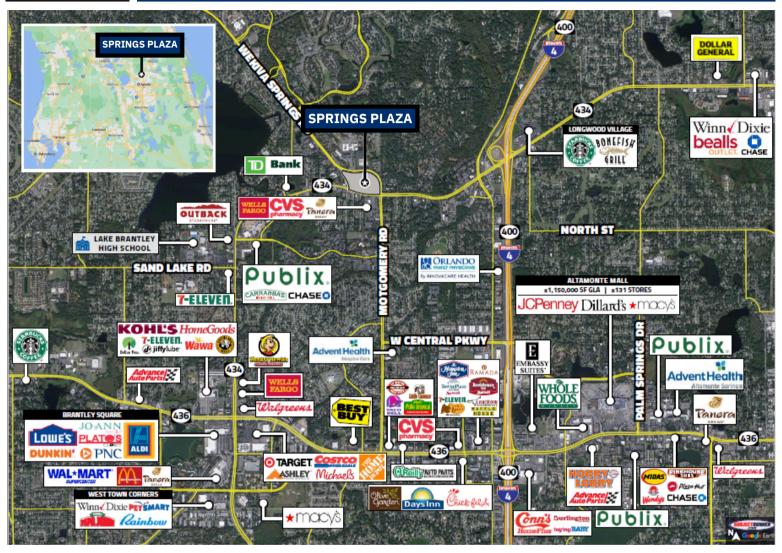

# LONGWOOD RETAIL AVAILABLE FOR LEASE SPRINGS PLAZA SHOPPING CENTER

2401 W State Road 434, Longwood, FL 32779

#### Highlights

- Join Publix, First Watch, Workout Anytime and Tijuana Flats at this longstanding community plaza!
- Anchored by Publix
- 1,179-5,795 SF suites available
- Excellent visibility and access, with 5 access points
- Shopping center 67,420± SF GLA
- Densely populated market area
- Frontage on State Road 434 and Wekiva Springs Road
- 175,000+ average monthly visits (Source: Placer.ai)
- Ample Parking