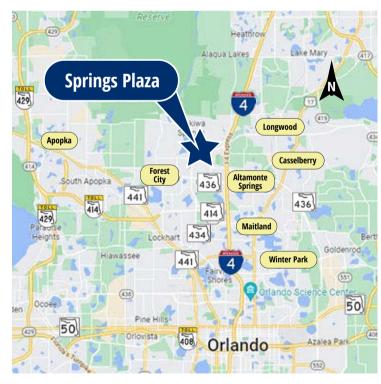

# LONGWOOD RETAIL AVAILABLE FOR LEASE SPRINGS PLAZA SHOPPING CENTER

2401 W State Road 434, Longwood, FL 32779