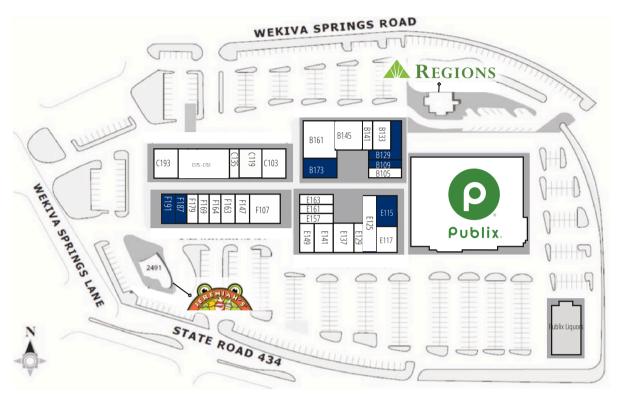

#### Flavia Kanyago

Vice President, Sales and Leasing (850) 264-3609 fkanyago@crossmarcservices.com

| Suite | Tenant                   | SF    |
|-------|--------------------------|-------|
| B105  | Little Wekiva Brewery    | 1,202 |
| B109  | Available                | 1,200 |
| B129  | Available                | 2,350 |
| B133  | Mykonos                  | 2,400 |
| B141  | Society Cleaners         | 1,200 |
| B145  | Turing Point             | 2,404 |
| B161  | The Back Porch           | 4,687 |
| B173  | Available                | 2,365 |
| C103  | Goodwill Donation Center | 2,200 |
| C119  | Bayou Kitchen            | 2,410 |
| C135  | Gold Fingers Aesthetics  | 1,200 |
| C151  | Workout Anytime          | 5,795 |
| C193  | Mulligan's               | 2,637 |
| E115  | Available                | 2,351 |
| E117  | Tijuana Flats            | 2,000 |
| E125  | 5th Nail Lounge          | 2,649 |

| Suite    | Tenant                        | SF    |
|----------|-------------------------------|-------|
| E129     | Woof Gang Bakery              | 1,200 |
| E137     | Banfield Pet Hospital         | 2,416 |
| E141     | Hurricane Grill & Wings       | 2,160 |
| E149     | Jersey Mikes                  | 1,419 |
| E157     | Beats & Tunes School of Music | 1,180 |
| E161     | Close Male Grooming           | 1,201 |
| E163     | Any Lab Test Now              | 1,200 |
| F107     | First Watch                   | 3,580 |
| F147     | SoFresh                       | 1,650 |
| F163/164 | Hand & Stone Massage          | 3,047 |
| F169     | Mathnasium                    | 1,213 |
| F179     | Krak Boba                     | 1,200 |
| F187     | Available                     | 1,200 |
| F191     | Available                     | 1,179 |
| OP       | Jeremiah's Italian Ice        | 2,136 |
| OP       | Regions Bank                  | 2,389 |